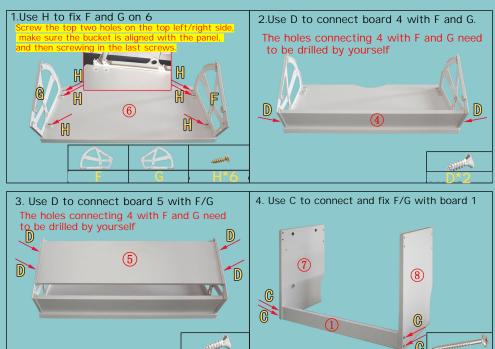

## SOCE043 Installation Instruction

Please be sure to use a manual screwdriver and refrain from using an electric drill.







Kind tips: 1.Before installing, distinguish the panels according to the installation instructions

- 2.When installing, tighten the screws to 70% tight first, and then tighten them after all alignment is completed
- 3. Some boards have a red side, the red side faces down or inwards
- 4. The color is subject to the actual product, and the instructions are for reference only



## Boards:



Before installing, please distinguish the boards according to the installation instructions and check whether there are annotations.

## Installation steps:



















**Installation Completed**