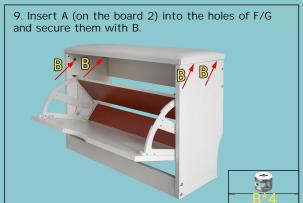

## SOCE043 Installation Instruction

Please be sure to use a manual screwdriver and refrain from using an electric drill.







Kind tips: 1.Before installing, distinguish the panels according to the installation instructions

- 2.When installing, tighten the screws to 70% tight first, and then tighten them after all alignment is completed
- 3. Some boards have a red side, the red side faces down or inwards
- 4. The color is subject to the actual product, and the instructions are for reference only



## Boards:



Before installing, please distinguish the boards according to the installation instructions and check whether there are annotations.

## Installation steps:



















**Installation Completed**