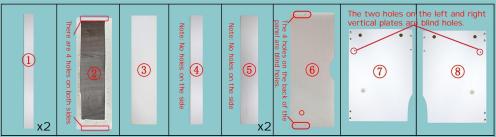

## Boards:

Before installing, please distinguish the boards according to the installation instructions and check whether there are annotations.