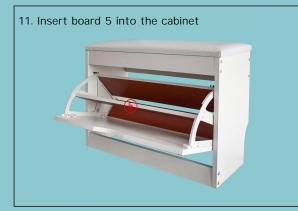

## SOCE043 Installation Instruction

Please be sure to use a manual screwdriver and refrain from using an electric drill.







Kind tips: 1.Before installing, distinguish the panels according to the installation instructions

- 2.When installing, tighten the screws to 70% tight first, and then tighten them after all alignment is completed
- 3. Some boards have a red side, the red side faces down or inwards
- 4. The color is subject to the actual product, and the instructions are for reference only



## Boards:



Before installing, please distinguish the boards according to the installation instructions and check whether there are annotations.

## Installation steps:



















**Installation Completed**