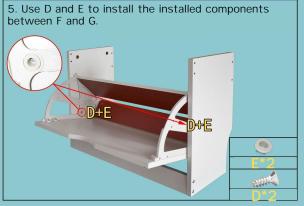

## SOCE043 Installation Instruction

Please be sure to use a manual screwdriver and refrain from using an electric drill.







Kind tips: 1.Before installing, distinguish the panels according to the installation instructions

- 2.When installing, tighten the screws to 70% tight first, and then tighten them after all alignment is completed
- 3. Some boards have a red side, the red side faces down or inwards
- 4. The color is subject to the actual product, and the instructions are for reference only



## Boards:



Before installing, please distinguish the boards according to the installation instructions and check whether there are annotations.

## Installation steps:



















**Installation Completed**