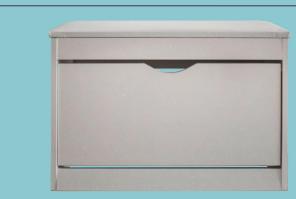

## SOCE043 Installation Instruction

Please be sure to use a manual screwdriver and refrain from using an electric drill.







Kind tips: 1.Before installing, distinguish the panels according to the installation instructions

- 2.When installing, tighten the screws to 70% tight first, and then tighten them after all alignment is completed
- 3. Some boards have a red side, the red side faces down or inwards
- 4. The color is subject to the actual product, and the instructions are for reference only



## Boards:



Before installing, please distinguish the boards according to the installation instructions and check whether there are annotations.

## Installation steps:



















**Installation Completed**