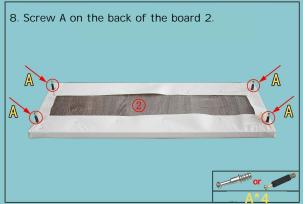

## SOCE043 Installation Instruction

Please be sure to use a manual screwdriver and refrain from using an electric drill.







Kind tips: 1.Before installing, distinguish the panels according to the installation instructions

- 2.When installing, tighten the screws to 70% tight first, and then tighten them after all alignment is completed
- 3. Some boards have a red side, the red side faces down or inwards
- 4. The color is subject to the actual product, and the instructions are for reference only



## Boards:



Before installing, please distinguish the boards according to the installation instructions and check whether there are annotations.

## Installation steps:



















**Installation Completed**