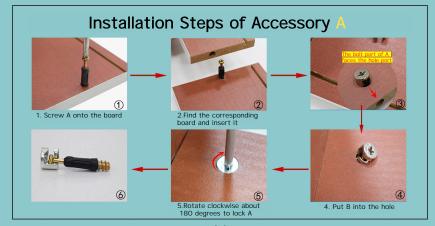

## SOCE043 Installation Instruction

Please be sure to use a manual screwdriver and refrain from using an electric drill.







Kind tips: 1.Before installing, distinguish the panels according to the installation instructions

- 2.When installing, tighten the screws to 70% tight first, and then tighten them after all alignment is completed
- 3. Some boards have a red side, the red side faces down or inwards
- 4. The color is subject to the actual product, and the instructions are for reference only



## Boards:



Before installing, please distinguish the boards according to the installation instructions and check whether there are annotations.

## Installation steps:



















**Installation Completed**