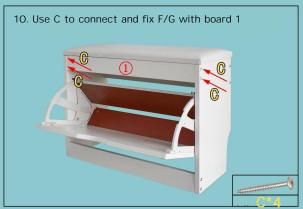

## SOCE043 Installation Instruction

Please be sure to use a manual screwdriver and refrain from using an electric drill.







Kind tips: 1.Before installing, distinguish the panels according to the installation instructions

- 2.When installing, tighten the screws to 70% tight first, and then tighten them after all alignment is completed
- 3. Some boards have a red side, the red side faces down or inwards
- 4. The color is subject to the actual product, and the instructions are for reference only



## Boards:



Before installing, please distinguish the boards according to the installation instructions and check whether there are annotations.

## Installation steps:



















**Installation Completed**