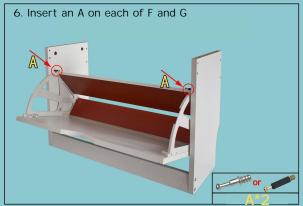

## SOCE043 Installation Instruction

Please be sure to use a manual screwdriver and refrain from using an electric drill.







Kind tips: 1.Before installing, distinguish the panels according to the installation instructions

- 2.When installing, tighten the screws to 70% tight first, and then tighten them after all alignment is completed
- 3. Some boards have a red side, the red side faces down or inwards
- 4. The color is subject to the actual product, and the instructions are for reference only



## Boards:



Before installing, please distinguish the boards according to the installation instructions and check whether there are annotations.

## Installation steps:



















**Installation Completed**