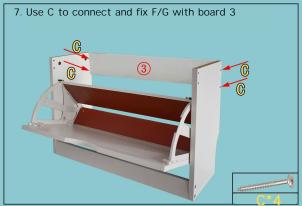

## SOCE043 Installation Instruction

Please be sure to use a manual screwdriver and refrain from using an electric drill.







Kind tips: 1.Before installing, distinguish the panels according to the installation instructions

- 2.When installing, tighten the screws to 70% tight first, and then tighten them after all alignment is completed
- 3. Some boards have a red side, the red side faces down or inwards
- 4. The color is subject to the actual product, and the instructions are for reference only



## Boards:



Before installing, please distinguish the boards according to the installation instructions and check whether there are annotations.

## Installation steps:



















**Installation Completed**