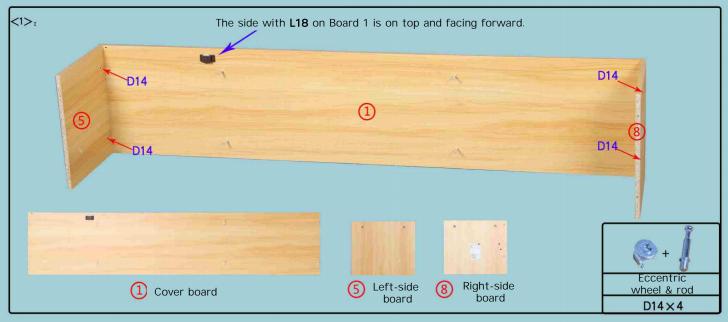

ing shelf pin | Nail                    | Embedded<br>door stopper |                 | ngle-hole door<br>stopper plate | 3.5*12<br>Self-tappng screw |  | Metal tripod leg |
| L8×1             | K20×14                  | L18×1                    |                 | L19×1                           | A1 × 23                     |  | M40×5            |

### Notes:

- 1. Use the drawings to identify the boards during installation.
- 2. Tighten screws about 70%, then fully tighten once assembly is complete.
- 3. Ensure boards with a red side face downward or inward.
- 4. Product color may vary; refer to the actual product, as the manual is for reference only.



# Installation Instructions of Accessory D14



### Installation Instructions: Drawers









## Installation Instructions: Overall