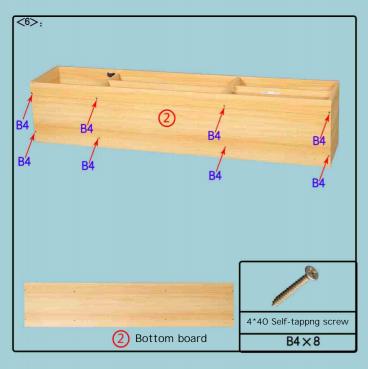

#### **Accessories**

|                  | + 1                     |                          | ~               |                                 |                             |  |                  |
|------------------|-------------------------|--------------------------|-----------------|---------------------------------|-----------------------------|--|------------------|
| 4*40 Self        | Eccentric<br>wheel & ro |                          | Metal shelf pin |                                 | Screwdriver                 |  |                  |
| E                | D14×14                  | D14×14 K0×6              |                 |                                 | 1                           |  |                  |
| *                |                         |                          |                 |                                 | 4                           |  | 7                |
| Spring shelf pin | Nail                    | Embedded<br>door stopper |                 | ngle-hole door<br>stopper plate | 3.5*12<br>Self-tappng screw |  | Metal tripod leg |
| L8×1             | K20×14                  | L18×1                    |                 | L19×1                           | A1 × 23                     |  | M40×5            |