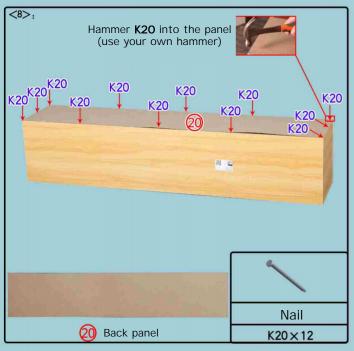

#### **Accessories**

|                  | + 1                     |                          | ~               |                                 |                             |  |                  |
|------------------|-------------------------|--------------------------|-----------------|---------------------------------|-----------------------------|--|------------------|
| 4*40 Self        | Eccentric<br>wheel & ro |                          | Metal shelf pin |                                 | Screwdriver                 |  |                  |
| E                | D14×14                  | D14×14 K0×6              |                 |                                 | 1                           |  |                  |
| *                |                         |                          |                 |                                 | 4                           |  | 7                |
| Spring shelf pin | Nail                    | Embedded<br>door stopper |                 | ngle-hole door<br>stopper plate | 3.5*12<br>Self-tappng screw |  | Metal tripod leg |
| L8×1             | K20×14                  | L18×1                    |                 | L19×1                           | A1 × 23                     |  | M40×5            |