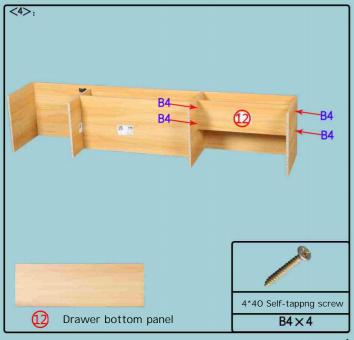

elf pin | Nail                    | Embedded<br>door stopper |                 | ngle-hole door<br>stopper plate | 3.5*12<br>Self-tappng screw |  | Metal tripod leg |
| L8×1             | K20×14                  | L18×1                    |                 | L19×1                           | A1 × 23                     |  | M40×5            |

### Notes:

- 1. Use the drawings to identify the boards during installation.
- 2. Tighten screws about 70%, then fully tighten once assembly is complete.
- 3. Ensure boards with a red side face downward or inward.
- 4. Product color may vary; refer to the actual product, as the manual is for reference only.



# Installation Instructions of Accessory D14



### Installation Instructions: Drawers









## Installation Instructions: Overall