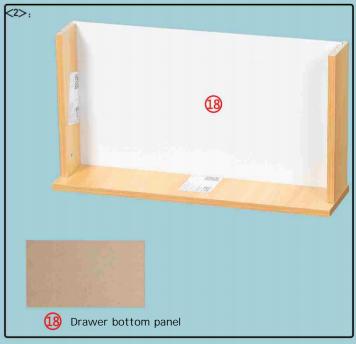

|  | 7                |
| Spring shelf pin | Nail                    | Embedded<br>door stopper |                 | ngle-hole door<br>stopper plate | 3.5*12<br>Self-tappng screw |  | Metal tripod leg |
| L8×1             | K20×14                  | L18×1                    |                 | L19×1                           | A1 × 23                     |  | M40×5            |

### Notes:

- 1. Use the drawings to identify the boards during installation.
- 2. Tighten screws about 70%, then fully tighten once assembly is complete.
- 3. Ensure boards with a red side face downward or inward.
- 4. Product color may vary; refer to the actual product, as the manual is for reference only.



# Installation Instructions of Accessory D14



### Installation Instructions: Drawers









## Installation Instructions: Overall