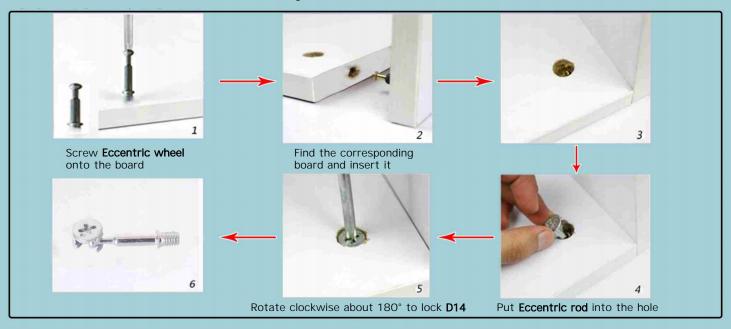

| 4                           |  | 7                |
| Spring shelf pin | Nail                    | Embedded<br>door stopper |                 | ngle-hole door<br>stopper plate | 3.5*12<br>Self-tappng screw |  | Metal tripod leg |
| L8×1             | K20×14                  | L18×1                    |                 | L19×1                           | A1 × 23                     |  | M40×5            |

### Notes:

- 1. Use the drawings to identify the boards during installation.
- 2. Tighten screws about 70%, then fully tighten once assembly is complete.
- 3. Ensure boards with a red side face downward or inward.
- 4. Product color may vary; refer to the actual product, as the manual is for reference only.



# Installation Instructions of Accessory D14



### Installation Instructions: Drawers









## Installation Instructions: Overall