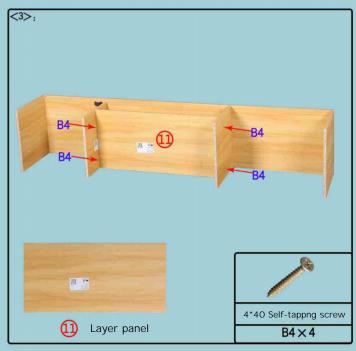

shelf pin | Nail                    | Embedded<br>door stopper |                 | ngle-hole door<br>stopper plate | 3.5*12<br>Self-tappng screw |  | Metal tripod leg |
| L8×1             | K20×14                  | L18×1                    |                 | L19×1                           | A1 × 23                     |  | M40×5            |

### Notes:

- 1. Use the drawings to identify the boards during installation.
- 2. Tighten screws about 70%, then fully tighten once assembly is complete.
- 3. Ensure boards with a red side face downward or inward.
- 4. Product color may vary; refer to the actual product, as the manual is for reference only.



# Installation Instructions of Accessory D14



### Installation Instructions: Drawers









## Installation Instructions: Overall