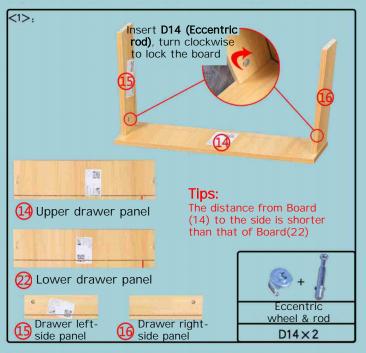

|  | 7                |
| Spring shelf pin | Nail                    | Embedded<br>door stopper |                 | ngle-hole door<br>stopper plate | 3.5*12<br>Self-tappng screw |  | Metal tripod leg |
| L8×1             | K20×14                  | L18×1                    |                 | L19×1                           | A1 × 23                     |  | M40×5            |

### Notes:

- 1. Use the drawings to identify the boards during installation.
- 2. Tighten screws about 70%, then fully tighten once assembly is complete.
- 3. Ensure boards with a red side face downward or inward.
- 4. Product color may vary; refer to the actual product, as the manual is for reference only.



# Installation Instructions of Accessory D14



### Installation Instructions: Drawers









## Installation Instructions: Overall