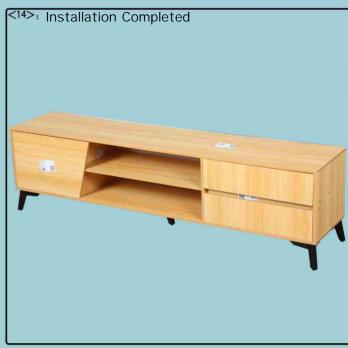

| Embedded<br>door stopper |                 | ngle-hole door<br>stopper plate | 3.5*12<br>Self-tappng screw |  | Metal tripod leg |
| L8×1             | K20×14                  | L18×1                    |                 | L19×1                           | A1 × 23                     |  | M40×5            |

### Notes:

- 1. Use the drawings to identify the boards during installation.
- 2. Tighten screws about 70%, then fully tighten once assembly is complete.
- 3. Ensure boards with a red side face downward or inward.
- 4. Product color may vary; refer to the actual product, as the manual is for reference only.



# Installation Instructions of Accessory D14



### Installation Instructions: Drawers









## Installation Instructions: Overall