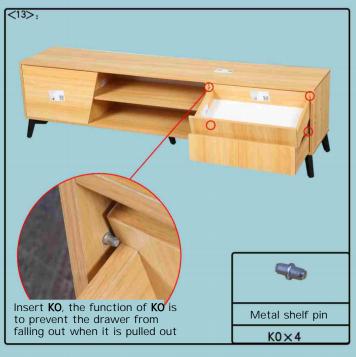

| Embedded<br>door stopper |                 | ngle-hole door<br>stopper plate | 3.5*12<br>Self-tappng screw |  | Metal tripod leg |
| L8×1             | K20×14                  | L18×1                    |                 | L19×1                           | A1 × 23                     |  | M40×5            |

### Notes:

- 1. Use the drawings to identify the boards during installation.
- 2. Tighten screws about 70%, then fully tighten once assembly is complete.
- 3. Ensure boards with a red side face downward or inward.
- 4. Product color may vary; refer to the actual product, as the manual is for reference only.



# Installation Instructions of Accessory D14



### Installation Instructions: Drawers









## Installation Instructions: Overall