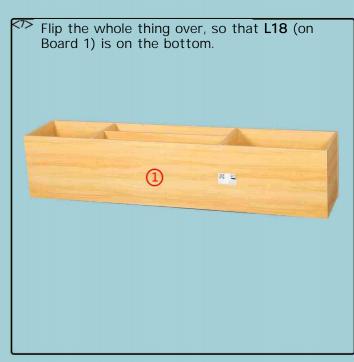

n | Nail                    | Embedded<br>door stopper |                 | ngle-hole door<br>stopper plate | 3.5*12<br>Self-tappng screw |  | Metal tripod leg |
| L8×1             | K20×14                  | L18×1                    |                 | L19×1                           | A1 × 23                     |  | M40×5            |

### Notes:

- 1. Use the drawings to identify the boards during installation.
- 2. Tighten screws about 70%, then fully tighten once assembly is complete.
- 3. Ensure boards with a red side face downward or inward.
- 4. Product color may vary; refer to the actual product, as the manual is for reference only.



# Installation Instructions of Accessory D14



### Installation Instructions: Drawers









## Installation Instructions: Overall