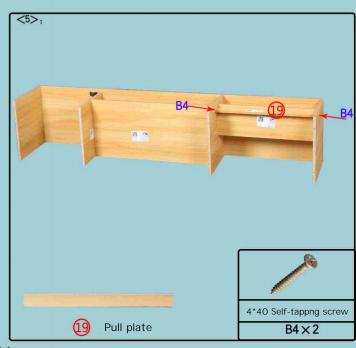

#### **Accessories**

|                  | + 1                     |                          | ~               |                                 |                             |  |                  |
|------------------|-------------------------|--------------------------|-----------------|---------------------------------|-----------------------------|--|------------------|
| 4*40 Self        | Eccentric<br>wheel & ro |                          | Metal shelf pin |                                 | Screwdriver                 |  |                  |
| E                | D14×14                  | D14×14 K0×6              |                 |                                 | 1                           |  |                  |
| *                |                         |                          |                 |                                 | 4                           |  | 7                |
| Spring shelf pin | Nail                    | Embedded<br>door stopper |                 | ngle-hole door<br>stopper plate | 3.5*12<br>Self-tappng screw |  | Metal tripod leg |
| L8×1             | K20×14                  | L18×1                    |                 | L19×1                           | A1 × 23                     |  | M40×5            |