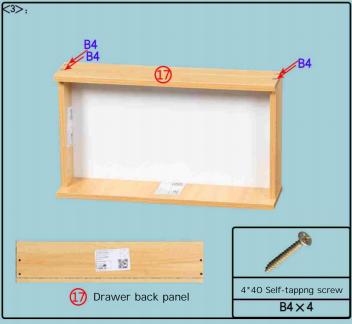

|  | 7                |
| Spring shelf pin | Nail                    | Embedded<br>door stopper |                 | ngle-hole door<br>stopper plate | 3.5*12<br>Self-tappng screw |  | Metal tripod leg |
| L8×1             | K20×14                  | L18×1                    |                 | L19×1                           | A1 × 23                     |  | M40×5            |

### Notes:

- 1. Use the drawings to identify the boards during installation.
- 2. Tighten screws about 70%, then fully tighten once assembly is complete.
- 3. Ensure boards with a red side face downward or inward.
- 4. Product color may vary; refer to the actual product, as the manual is for reference only.



# Installation Instructions of Accessory D14



### Installation Instructions: Drawers









## Installation Instructions: Overall