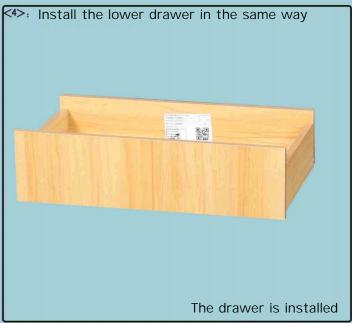

|  | 7                |
| Spring shelf pin | Nail                    | Embedded<br>door stopper |                 | ngle-hole door<br>stopper plate | 3.5*12<br>Self-tappng screw |  | Metal tripod leg |
| L8×1             | K20×14                  | L18×1                    |                 | L19×1                           | A1 × 23                     |  | M40×5            |

### Notes:

- 1. Use the drawings to identify the boards during installation.
- 2. Tighten screws about 70%, then fully tighten once assembly is complete.
- 3. Ensure boards with a red side face downward or inward.
- 4. Product color may vary; refer to the actual product, as the manual is for reference only.



# Installation Instructions of Accessory D14



### Installation Instructions: Drawers









## Installation Instructions: Overall