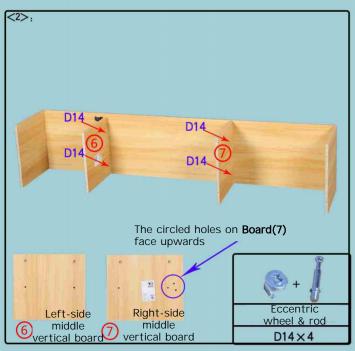

g shelf pin | Nail                    | Embedded<br>door stopper |                 | ngle-hole door<br>stopper plate | 3.5*12<br>Self-tappng screw |  | Metal tripod leg |
| L8×1             | K20×14                  | L18×1                    |                 | L19×1                           | A1 × 23                     |  | M40×5            |

### Notes:

- 1. Use the drawings to identify the boards during installation.
- 2. Tighten screws about 70%, then fully tighten once assembly is complete.
- 3. Ensure boards with a red side face downward or inward.
- 4. Product color may vary; refer to the actual product, as the manual is for reference only.



# Installation Instructions of Accessory D14



### Installation Instructions: Drawers









## Installation Instructions: Overall