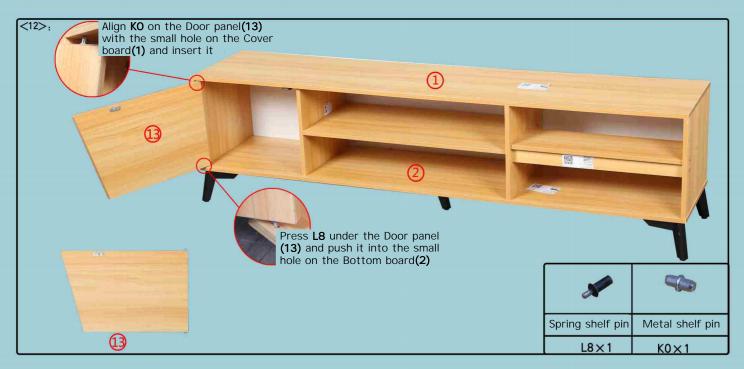

| Embedded<br>door stopper |                 | ngle-hole door<br>stopper plate | 3.5*12<br>Self-tappng screw |  | Metal tripod leg |
| L8×1             | K20×14                  | L18×1                    |                 | L19×1                           | A1 × 23                     |  | M40×5            |

### Notes:

- 1. Use the drawings to identify the boards during installation.
- 2. Tighten screws about 70%, then fully tighten once assembly is complete.
- 3. Ensure boards with a red side face downward or inward.
- 4. Product color may vary; refer to the actual product, as the manual is for reference only.



# Installation Instructions of Accessory D14



### Installation Instructions: Drawers









## Installation Instructions: Overall