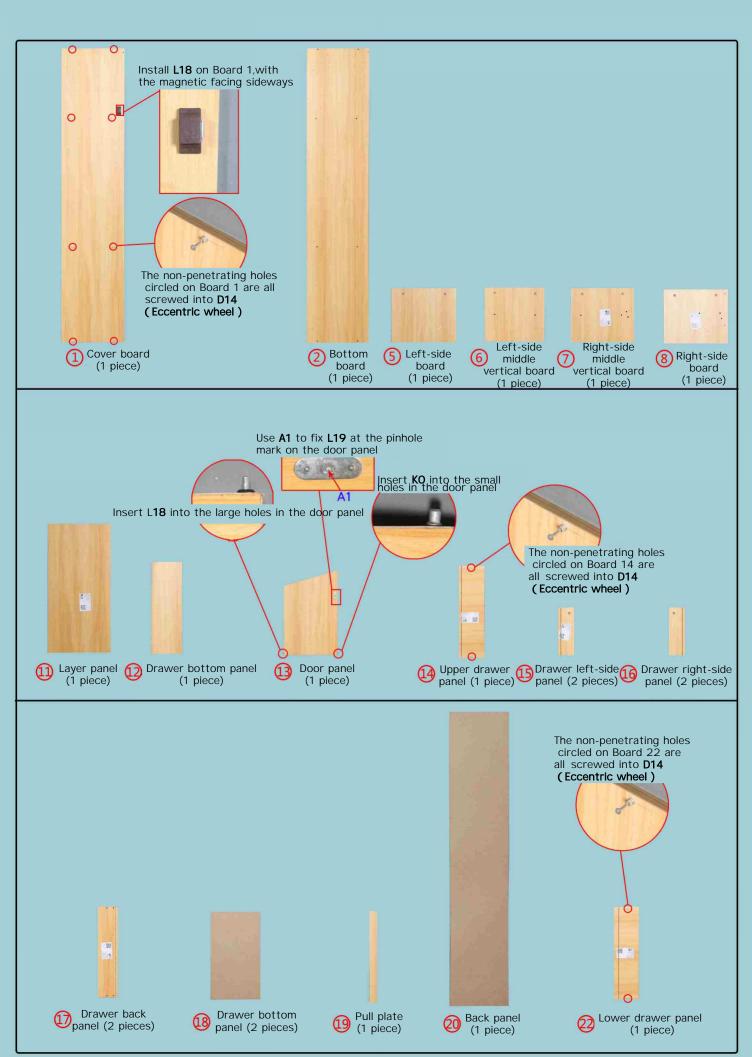

### Notes:

- 1. Use the drawings to identify the boards during installation.
- 2. Tighten screws about 70%, then fully tighten once assembly is complete.
- 3. Ensure boards with a red side face downward or inward.
- 4. Product color may vary; refer to the actual product, as the manual is for reference only.