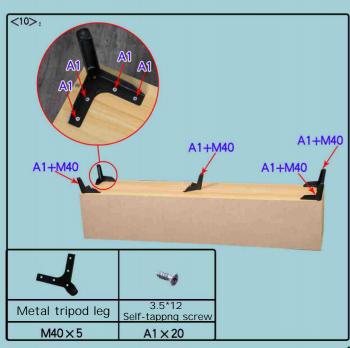

il                    | Embedded<br>door stopper |                 | ngle-hole door<br>stopper plate | 3.5*12<br>Self-tappng screw |  | Metal tripod leg |
| L8×1             | K20×14                  | L18×1                    |                 | L19×1                           | A1 × 23                     |  | M40×5            |

### Notes:

- 1. Use the drawings to identify the boards during installation.
- 2. Tighten screws about 70%, then fully tighten once assembly is complete.
- 3. Ensure boards with a red side face downward or inward.
- 4. Product color may vary; refer to the actual product, as the manual is for reference only.



# Installation Instructions of Accessory D14



### Installation Instructions: Drawers









## Installation Instructions: Overall