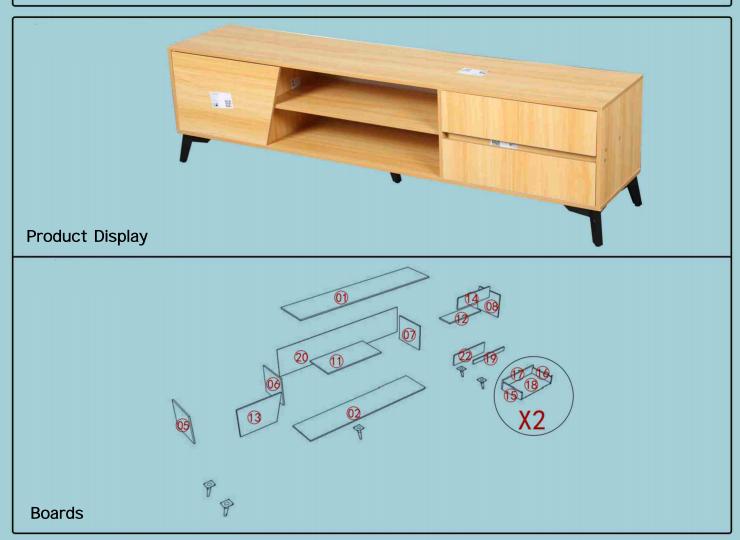

#### **Accessories**

|                  | + 1                     |                          | ~               |                                 |                             |  |                  |
|------------------|-------------------------|--------------------------|-----------------|---------------------------------|-----------------------------|--|------------------|
| 4*40 Self        | Eccentric<br>wheel & ro |                          | Metal shelf pin |                                 | Screwdriver                 |  |                  |
| E                | D14×14                  | D14×14 K0×6              |                 |                                 | 1                           |  |                  |
| *                |                         |                          |                 |                                 | 4                           |  | 7                |
| Spring shelf pin | Nail                    | Embedded<br>door stopper |                 | ngle-hole door<br>stopper plate | 3.5*12<br>Self-tappng screw |  | Metal tripod leg |
| L8×1             | K20×14                  | L18×1                    |                 | L19×1                           | A1 × 23                     |  | M40×5            |

### Notes:

- 1. Use the drawings to identify the boards during installation.
- 2. Tighten screws about 70%, then fully tighten once assembly is complete.
- 3. Ensure boards with a red side face downward or inward.
- 4. Product color may vary; refer to the actual product, as the manual is for reference only.